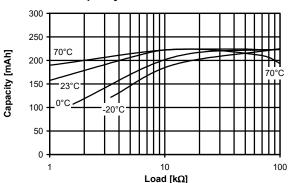

#### Cell capacity at various loads

\*In applications where the battery is exposed to temperatures above 60 °C, please contact Renata for consultancy.

\*\*Average discharge current for a yield of 70% of the nominal capacity with cut-off voltage of 2.0V at 23°C.