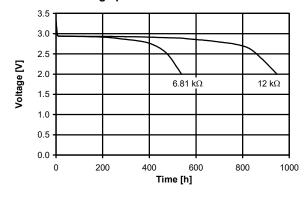

#### Cell capacity at various loads

\*In applications where the battery is exposed to temperatures above 60 °C, please contact Renata for consultancy.

\*\*Average discharge current for a yield of 70% of the nominal capacity with cut-off voltage of 2.0V at 23°C.