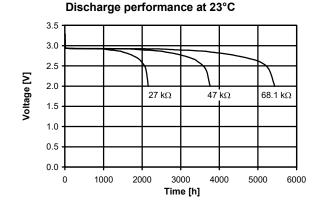

# **CR2032 MFR**

3V Lithium Battery

# **Technical Data Sheet**

## **Specifications**

Chemical System Li / MnO<sub>2</sub>

Nominal Voltage 3 V

Rated Capacity 225 mAh
Standard Discharge Current 0.4 mA
Max. Cont. Discharge Current\*\* 3.0 mA
Average Weight ~ 2.8 g

Temperature Range\* -30 - +70 °C \*
Self Discharge at 23°C < 1% / year

### **Dimensions**

(According to IEC 60086)



### **Performance**

#### Discharge performance at 23°C





#### Temperature performance Load 12kΩ



#### Cell capacity at various loads



\*In applications where the battery is exposed to temperatures above 60 °C, please contact Renata for consultancy.

\*\*Average discharge current for a yield of 70% of the nominal capacity with cut-off voltage of 2.0V at 23°C.

Information and contents in this data sheet are for reference purpose only. They do not constitute any warranty or representation and are subject to change without notice. For most current information and further details, please contact your Renata representative. For safety related information please consult the ASDS document related to that product or product family. The Products of Renata SA are neither designed nor authorized for use in certain areas of application of environment.