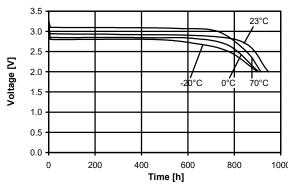

# **CR2032 MFR**

3V Lithium Battery

# **Technical Data Sheet**

## **Specifications**

Chemical System Li / MnO<sub>2</sub>

Nominal Voltage 3 V

Rated Capacity 225 mAh
Standard Discharge Current 0.4 mA
Max. Cont. Discharge Current\*\* 3.0 mA
Average Weight ~ 2.8 g

Temperature Range\* -30 - +70 °C \*
Self Discharge at 23°C < 1% / year

### **Dimensions**

(According to IEC 60086)



### **Performance**

#### Discharge performance at 23°C





#### Temperature performance Load 12kΩ



#### Cell capacity at various loads



\*In applications where the battery is exposed to temperatures above 60 °C, please contact Renata for consultancy.

\*\*Average discharge current for a yield of 70% of the nominal capacity with cut-off voltage of 2.0V at 23°C.

Information and contents in this data sheet are for reference purpose only. They do not constitute any warranty or representation and are subject to change without notice. For most current information and further details, please contact your Renata representative. For safety related information please consult the ASDS document related to that product or product family. The Products of Renata SA are neither designed nor authorized for use in certain areas of application of environment. For further details we refer to our webpa