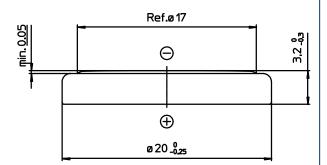

# **CR2032 MFR**

3V Lithium Battery

# **Technical Data Sheet**

## **Specifications**

Chemical System Li / MnO<sub>2</sub>

Nominal Voltage 3 V

Rated Capacity 225 mAh
Standard Discharge Current 0.4 mA
Max. Cont. Discharge Current\*\* 3.0 mA
Average Weight ~ 2.8 g

Temperature Range\* -30 - +70 °C \*
Self Discharge at 23°C < 1% / year

### **Dimensions**

(According to IEC 60086)



### **Performance**

#### Discharge performance at 23°C





#### Temperature performance Load 12kΩ



#### Cell capacity at various loads



\*In applications where the battery is exposed to temperatures above 60 °C, please contact Renata for consultancy.

\*\*Average discharge current for a yield of 70% of the nominal capacity with cut-off voltage of 2.0V at 23°C.

Information and contents in this data sheet are for reference purpose only. They do not constitute any warranty or representation and are subject to change without notice. For most current information and further details, please contact your Renata representative. For safety related information please consult the ASDS document related to that product or product family. The Products of Renata SA are neither designed nor autho