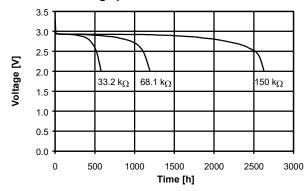

### Cell capacity at various loads

\*In applications where the battery is exposed to temperatures above 70 °C, please contact Renata for consultancy.

\*\*Average discharge current for a yield of 70% of the nominal capacity with cut-off voltage of 2.0V at 23°C.