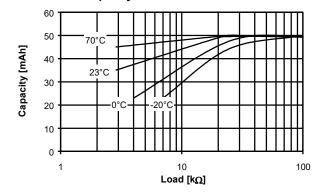

### Cell capacity at various loads

\*In applications where the battery is exposed to temperatures above 70 °C, please contact Renata for consultancy.

\*\*Average discharge current for a yield of 70% of the nominal capacity with cut-off voltage of 2.0V at 23°C.