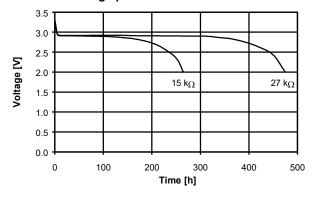

# **CR1616**

3V Lithium Battery Swiss Made

# **Technical Data Sheet**

## **Specifications**

Chemical System Li / MnO<sub>2</sub>

Nominal Voltage 3 V

Rated Capacity 50 mAh
Standard Discharge Current 0.1 mA
Max. Cont. Discharge Current\*\* 1.0 mA

Average Weight ~ 1.1 g

Operating Temperature\* -40 - +85 °C Self Discharge at 23°C < 1% / year

## **Dimensions**

(According to IEC 60086)



### **Performance**

#### Discharge performance at 23°C



## Temperature performance Load 27kΩ



#### Discharge performance at 23°C



### Cell capacity at various loads



\*In applications where the battery is exposed to temperatures above 70 °C, please contact Renata for consultancy.

\*\*Average discharge current for a yield of 70% of the nominal capacity with cut-off voltage of 2.0V at 23°C.

Information and contents in this data sheet are for reference purpose only. They do not constitute any warranty or representation and are subject to change without notice. For most current information and further details, please contact your Renata representative. For safety related information please consult the ASDS document related to that product or product family. The Products of Renata SA are neither designed nor authorized for use in certain a