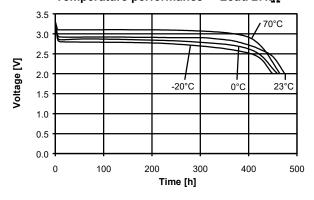

# **CR1616**

3V Lithium Battery Swiss Made

# **Technical Data Sheet**

## **Specifications**

Chemical System Li / MnO<sub>2</sub>

Nominal Voltage 3 V

Rated Capacity 50 mAh
Standard Discharge Current 0.1 mA
Max. Cont. Discharge Current\*\* 1.0 mA

Average Weight ~ 1.1 g

Operating Temperature\* -40 - +85 °C Self Discharge at 23°C < 1% / year

## **Dimensions**

(According to IEC 60086)



### **Performance**

#### Discharge performance at 23°C



## Temperature performance Load 27kΩ



#### Discharge performance at 23°C



### Cell capacity at various loads



\*In applications where the battery is exposed to temperatures above 70 °C, please contact Renata for consultancy.

\*\*Average discharge current for a yield of 70% of the nominal capacity with cut-off voltage of 2.0V at 23°C.

Information and contents in this data sheet are for reference purpose only. They do not constitute any warranty or representation and are subject to change without notice. For most current information and further details, please contact your Renata representative. For safety related information please consult the ASDS document related to that product or product family. The Products of Renata SA are neither designed nor authorized for use in certain areas of application of environment. For