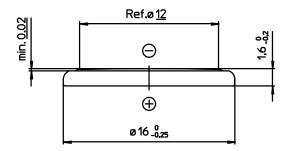

# **CR1616**

3V Lithium Battery Swiss Made

# **Technical Data Sheet**

## **Specifications**

Chemical System Li / MnO<sub>2</sub>

Nominal Voltage 3 V

Rated Capacity 50 mAh
Standard Discharge Current 0.1 mA
Max. Cont. Discharge Current\*\* 1.0 mA

Average Weight ~ 1.1 g

Operating Temperature\* -40 - +85 °C Self Discharge at 23°C < 1% / year

## **Dimensions**

(According to IEC 60086)



### **Performance**

#### Discharge performance at 23°C



## Temperature performance Load 27kΩ



#### Discharge performance at 23°C



### Cell capacity at various loads



\*In applications where the battery is exposed to temperatures above 70 °C, please contact Renata for consultancy.

\*\*Average discharge current for a yield of 70% of the nominal capacity with cut-off voltage of 2.0V at 23°C.

Information and contents in this data sheet are for reference purpose only. They do not constitute any warranty or representation and are subject to change without notice. For most current information and further details, please contact your Renata representative. For safety related information please consult the ASDS document related to that product or product family. The Products of Renata